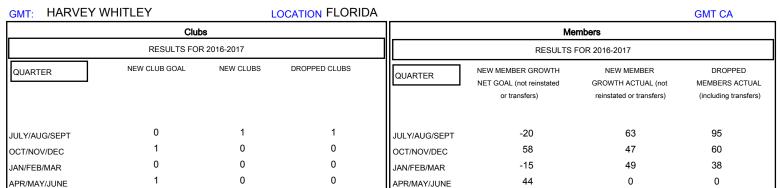

## MONTHLY MEMBERSHIP PROGRESS REPORT

District 35 I

Results as of: 3/31/2017







| DROPPED CLUBS: 1  DROPPED MEMBERS |          | 37 CLUBS OF 49 ADDED 1 OR MORE<br>NEW MEMBERS | GENDER DISTRIBU<br>MALE<br>FEMALE | UTION<br>709 (54.62%)<br>589 (45.38%) |     |
|-----------------------------------|----------|-----------------------------------------------|-----------------------------------|---------------------------------------|-----|
| DECEASED                          | 13       | CLICK HERE FOR CUMULATIVE  MEMBERSHIP DATA    | TOTAL FAMILY UNIT MEMBERS         |                                       | 351 |
| CLUB CANCELLED OTHER              | 0<br>179 |                                               | FAMILY MEMBERS PAYING HALF DUES   |                                       | 179 |
| TOTAL                             | 192      |