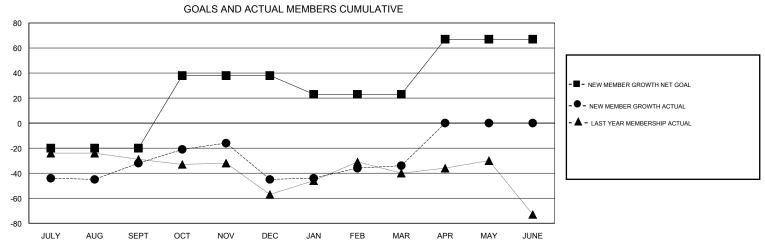

## MONTHLY MEMBERSHIP PROGRESS REPORT

District 35 I

Results as of: 3/31/2017







| DROPPED CLUBS: 1  DROPPED MEMBERS |          | 37 CLUBS OF 49 ADDED 1 OR MORE<br>NEW MEMBERS | GENDER DISTRIBU<br>MALE<br>FEMALE | UTION<br>709 (54.62%)<br>589 (45.38%) |     |
|-----------------------------------|----------|-----------------------------------------------|-----------------------------------|---------------------------------------|-----|
| DECEASED                          | 13       | CLICK HERE FOR CUMULATIVE  MEMBERSHIP DATA    | TOTAL FAMILY UNIT MEMBERS         |                                       | 351 |
| CLUB CANCELLED OTHER              | 0<br>179 |                                               | FAMILY MEMBERS PAYING HALF DUES   |                                       | 179 |
| TOTAL                             | 192      |